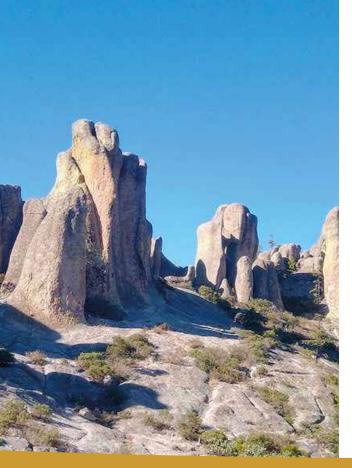

#### Day 3. Divisadero Barrancas - Chihuahua.

After enjoying a delicious breakfast at the hotel, we recommend taking advantage of the morning to go on self-guided walks. We suggest visiting the Barrancas del Cobre Adventure Park, located in the area, where you can explore different viewpoints such as the Piedra Volada viewpoint and participate in various activities.