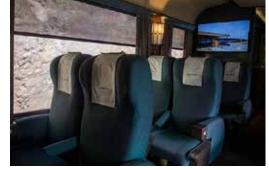

#### Day 2. Creel - Divisadero Barrancas.

We are heading from the hotel to the Chepe Station. Please make sure to confirm your transfer at the reception.

Get ready to board the Tren Chepe Nuevo Express Clase Turista, which will take us from Creel to Divisadero Barrancas. Please note that during the low season, there is no service on Thursdays.

# **Executive Class**