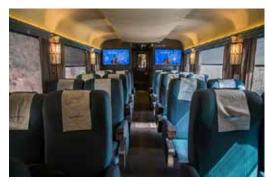

#### Day 2. Creel - Divisadero Barrancas.

We are heading from the hotel to the Chepe Station. Please make sure to confirm your transfer at the reception.

Get ready to board the Tren Chepe Nuevo Express Clase Turista, which will take us from Creel to Divisadero Barrancas. Please note that during the low season, there is no service on Thursdays.

# **Firts Class**