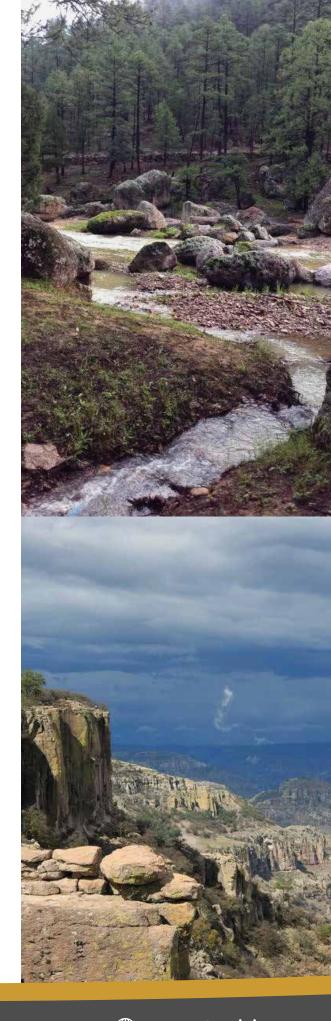

#### Day 3. Divisadero Barrancas - Chihuahua.

After enjoying a delicious breakfast at the hotel, we recommend taking advantage of the morning to go on self-guided walks. We suggest visiting the Barrancas del Cobre Adventure Park, located in the area, where you can explore different viewpoints such as the Piedra Volada viewpoint and participate in various activities.