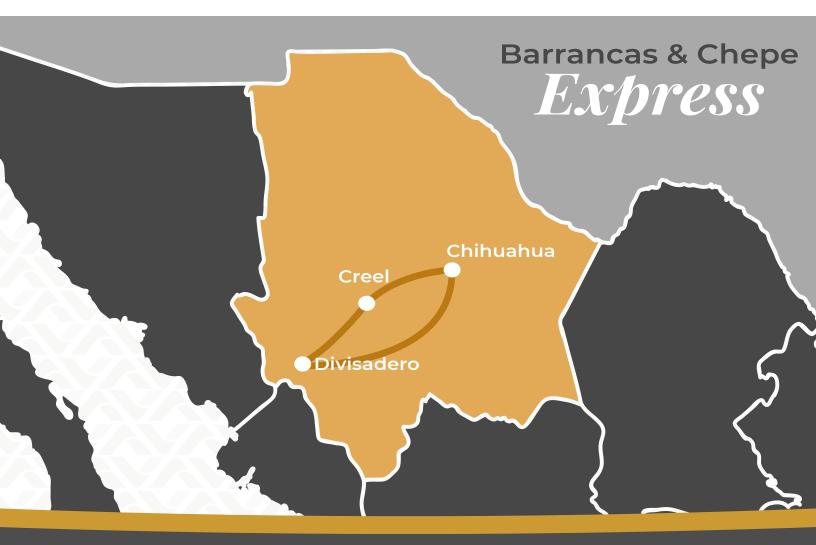

# Chihuahua | Creel | Divisadero | Barrancas del Cobre

#### Day 1. Aeropuerto de Chihuahua - Creel.

Welcome to Chihuahua General Roberto Fierro Villalobos Airport, where our representative will meet you and transfer you to the bus station for the next departure to Creel.

#### Day 2. Creel - Divisadero Barrancas.

We are heading from the hotel to the Chepe Station. Please make sure to confirm your transfer at the reception.

Get ready to board the Tren Chepe Nuevo Express Clase Turista, which will take us from Creel to Divisadero Barrancas. Please note that during the low season, there is no service on Thursdays.

Once we arrive at the Divisadero Barrancas station, we will transfer to the corresponding hotel.

Everyone on board and ready to enjoy this exciting experience!