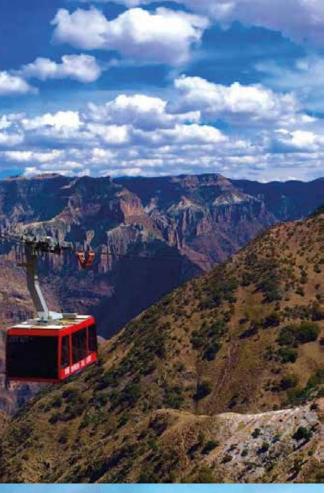

#### Day 3. Divisadero Barrancas - Chihuahua.

After enjoying a delicious breakfast at the hotel, we recommend taking advantage of the morning to go on self-guided walks. We suggest visiting the Barrancas del Cobre Adventure Park, located in the area, where you can explore different viewpoints such as the Piedra Volada viewpoint and participate in various activities.