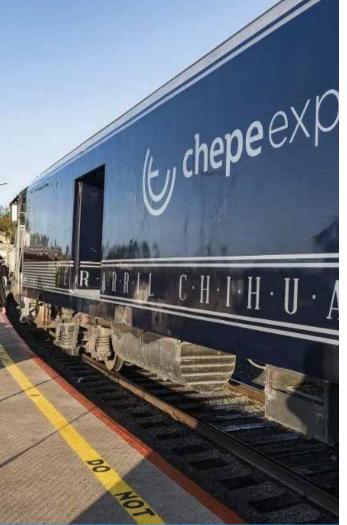

#### Day 2. Creel - Divisadero Barrancas.

We are heading from the hotel to the Chepe Station. Please make sure to confirm your transfer at the reception.

Get ready to board the Tren Chepe Nuevo Express Clase Turista, which will take us from Creel to Divisadero Barrancas. Please note that during the low season, there is no service on Thursdays.

# **MEET CHEPE EXPRESS**