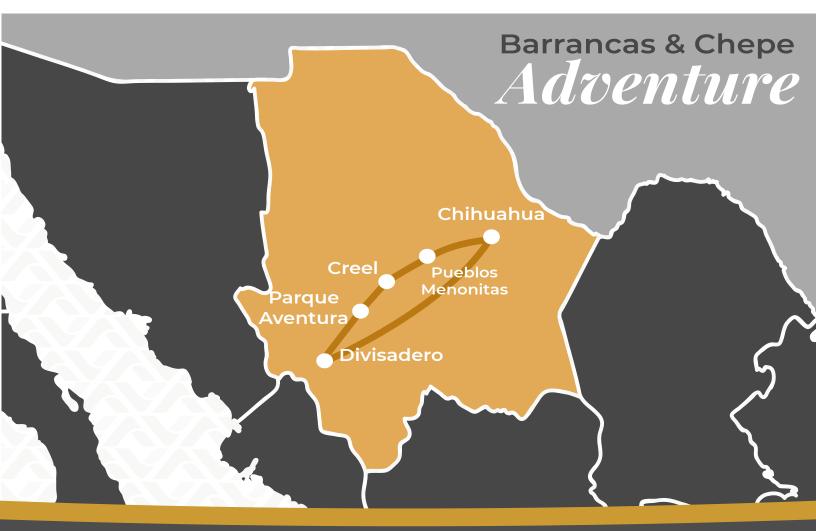

# Chihuahua | Creel | Ciudad Cuauhtemoc | Divisadero | Barrancas del Cobre | Miradores | Bahuchivo | Cerocahui | El Fuerte | Los Mochis